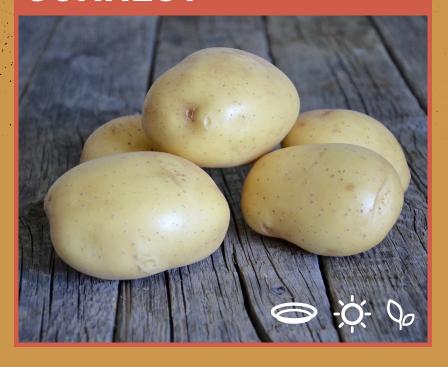

## **CONNECT**

**CONNECT** is a high yielding yellow fleshed variety that has medium sized, round-oval tubers with shallow eyes. Connect is medium-late maturing and is most suited for sandy and clay soil types. It is also highly suited for organic purposes due to its resistance to Phytophthora.

## **Tuber Characteristics**

- **Tuber Shape**
- Flesh Color
- Eye Depth
- Skin Color
- Skin Texture
- Dormancy
- Tuber Size

## Resistances

- Scab
- PVY
- Foliage Blight
- Tuber Blight
- Damages
- Bruising
- Nematodes

- Round oval
- Yellow
- Shallow
- Yellow
- Smooth
- Very good

Medium-low

Medium-high

Medium-high

Large

High