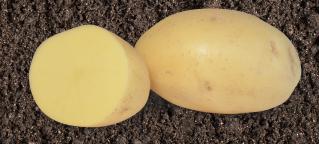

## **CONNECT**

**CONNECT** is a high yielding yellow fleshed variety that has medium sized, round-oval tubers with shallow eyes. Connect is medium-late maturing and is most suited for sandy and clay soil types. It is also highly suited for organic purposes due to its resistance to Phytophthora.

## **Tuber Characteristics**

- **Tuber Shape**
- Flesh Color
- Eye Depth
- Skin Color
- Skin Texture
- Dormancy
- Tuber Size

## Resistances

- Scab
- PVY
- Foliage Blight
- Tuber Blight
- Damages
- Bruising
- Nematodes

- Round oval
- Yellow
- Shallow
- Yellow
- Smooth
- Very good

Medium-low

Medium-high

Medium-high

Large

High